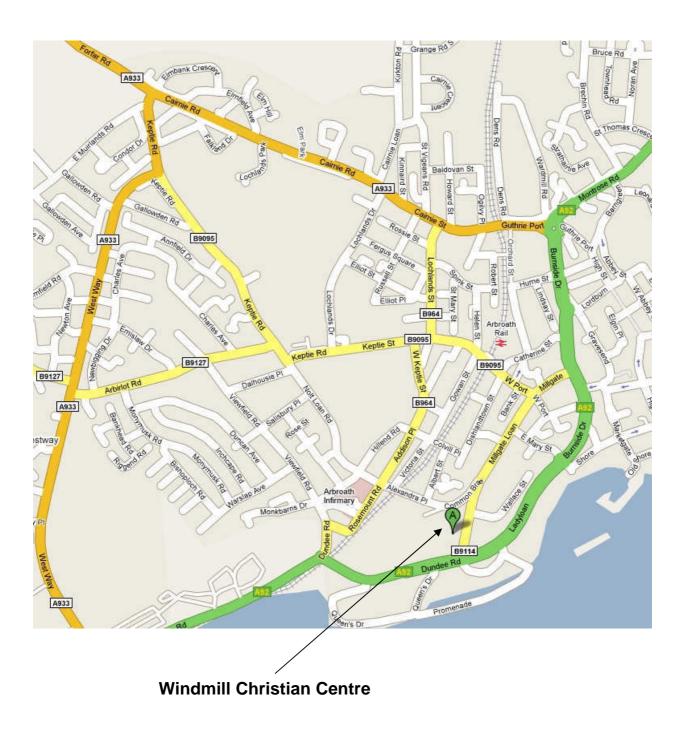

## Directions to Windmill Christian Centre.

Please also refer to the enclosed map.

NOTE: the main gate from Millgate Loan has a steep winding driveway and is unsuitable for coaches to enter. Therefore if arriving by coach please drop off, and pick up, all passengers and luggage at the main gate.

### From Dundee on A92

Upon entering Arbroath follow Dundee Road through two mini roundabouts passing under railway bridge.

Turn first **LEFT** (opposite football stadium) into **Millgate Loan** and take first entrance on left into Centre.

### From North on A92 (coastal route)

Follow signs for Dundee along dual carriageway, passing the harbour and tourist information (angular blue building).

Continue until you see a red sandstone building on your left and take the right hand lane. Turn **RIGHT** into **Millgate Loan** and take first entrance on left into Centre.

### From North via Forfar / Brechin

On entering Arbroath continue along **Carnie Road**, until you reach a large roundabout with the Arbroath Town Mission on your left.

Take the third exit onto Burnside Drive a dual carriageway.

Follow signs for Dundee along dual carriageway, passing the harbour and tourist information (angular blue building).

Continue until you see a red sandstone building on your left and take the right hand lane. Turn **RIGHT** into **Millgate Loan** and take first entrance on left into Centre.

### From the Bus Station (on foot)

Exit by main exit. LEFT into Catherine Street.

At end of street turn **LEFT** onto **West Port**.

Down to end of street and turn **RIGHT** onto **Millgate Loan**.

Follow **Millgate Loan** almost to the end where the centre will be clearly visible on your **RIGHT**. Enter through large black gates.

### From the Railway Station (on foot)

Exit by main exit. **LEFT** into **West Port**.

Down to end of street and turn **RIGHT** onto **Millgate Loan**.

Follow **Millgate Loan** almost to the end where the centre will be clearly visible on your **RIGHT**. Enter through large black gates.